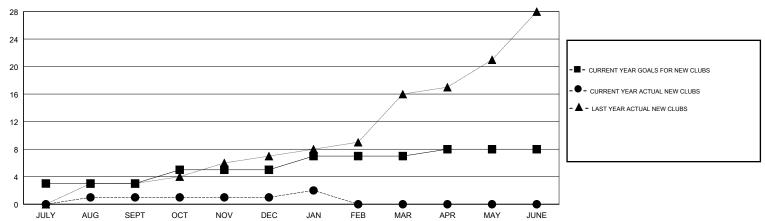

## GOALS AND ACTUAL MEMBERS CUMULATIVE

| DROPPED CLUBS: 11  DROPPED MEMBERS |      | 52 CLUBS OF 147 ADDED 1 OR MORE<br>NEW MEMBERS | GENDER DISTRIBUTION  MALE 4,409 (84.35%)  FEMALE 818 (15.65%)  Women Percentage Fiscal Year Goal: 30% |  |       |
|------------------------------------|------|------------------------------------------------|-------------------------------------------------------------------------------------------------------|--|-------|
| DECEASED                           | 8    | CLICK HERE FOR CUMULATIVE                      | TOTAL FAMILY UNIT MEMBERS                                                                             |  | 1,341 |
| CLUB CANCELLED OTHER               | 0.50 | MEMBERSHIP DATA                                | FAMILY MEMBERS PAYING HALF DUES                                                                       |  | 696   |
| TOTAL                              | 597  |                                                |                                                                                                       |  |       |

## MONTHLY MEMBERSHIP PROGRESS REPORT

District 318 D

Results as of: 01/31/2018

|               | Club          | os          |               | Members  RESULTS FOR 2017-2018 |                           |                         |                                              |  |
|---------------|---------------|-------------|---------------|--------------------------------|---------------------------|-------------------------|----------------------------------------------|--|
|               | RESULTS FOR   | R 2017-2018 |               |                                |                           |                         |                                              |  |
| QUARTER       | NEW CLUB GOAL | NEW CLUBS   | DROPPED CLUBS | QUARTER                        | MEMBER GROWTH NET<br>GOAL | MEMBER GROWTH<br>ACTUAL | DROPPED MEMBERS ACTUAL (including transfers) |  |
| JULY/AUG/SEPT | 3             | 1           | 0             | JULY/AUG/SEPT                  | 225                       | 84                      | 157                                          |  |
| OCT/NOV/DEC   | 2             | 0           | 10            | OCT/NOV/DEC                    | 50                        | 91                      | 388                                          |  |
| JAN/FEB/MAR   | 2             | 1           | 1             | JAN/FEB/MAR                    | 100                       | 114                     | 52                                           |  |
| APR/MAY/JUNE  | 1             | 0           | 0             | APR/MAY/JUNE                   | -25                       | 0                       | 0                                            |  |