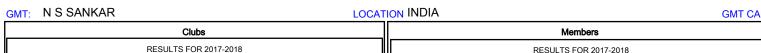

## GOALS AND ACTUAL NEW CLUBS CUMULATIVE

## MONTHLY MEMBERSHIP PROGRESS REPORT

District 318 D

Results as of: 01/31/2018

|               | Club          | os          |               | Members  RESULTS FOR 2017-2018 |                           |                         |                                              |  |
|---------------|---------------|-------------|---------------|--------------------------------|---------------------------|-------------------------|----------------------------------------------|--|
|               | RESULTS FOR   | R 2017-2018 |               |                                |                           |                         |                                              |  |
| QUARTER       | NEW CLUB GOAL | NEW CLUBS   | DROPPED CLUBS | QUARTER                        | MEMBER GROWTH NET<br>GOAL | MEMBER GROWTH<br>ACTUAL | DROPPED MEMBERS ACTUAL (including transfers) |  |
| JULY/AUG/SEPT | 3             | 1           | 0             | JULY/AUG/SEPT                  | 225                       | 84                      | 157                                          |  |
| OCT/NOV/DEC   | 2             | 0           | 10            | OCT/NOV/DEC                    | 50                        | 91                      | 388                                          |  |
| JAN/FEB/MAR   | 2             | 1           | 1             | JAN/FEB/MAR                    | 100                       | 114                     | 52                                           |  |
| APR/MAY/JUNE  | 1             | 0           | 0             | APR/MAY/JUNE                   | -25                       | 0                       | 0                                            |  |